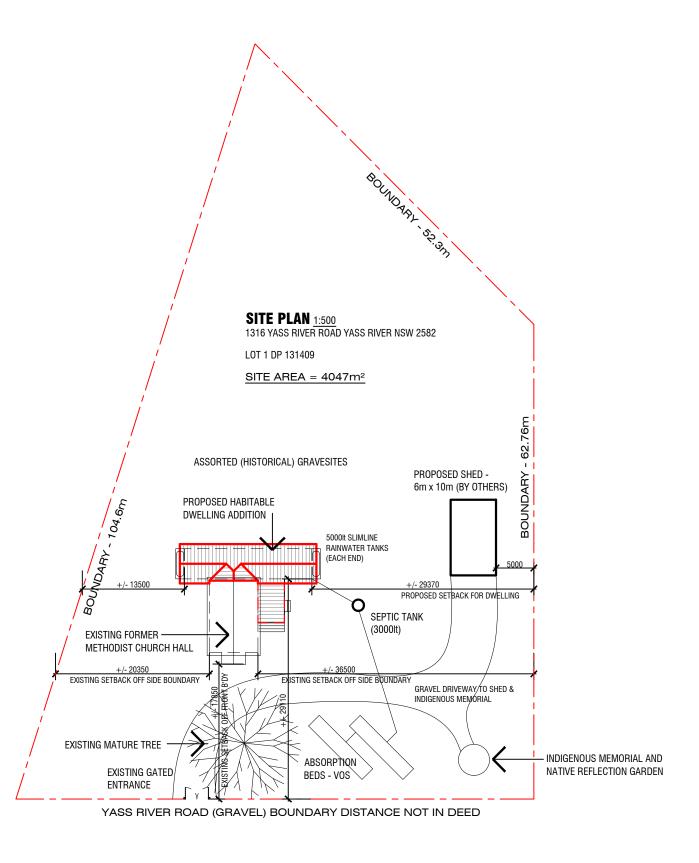

ROOF: FOIL BACKED BLANKET (100mm) ROOF: LIGHT (SOLAR ABSORPTANCE > 0.475)

|                            | sheet index                                  | notes                                                                                                                                                                                                                                                                                                                                                                                                                                                                                  | rev | ammendments                                                                                | date                                         | consultants | project:      | MUNDOONAN METHODIST HABITABLE ADDITION                         | dwg no: <b>Д</b> ⋂    | rev:                           |
|----------------------------|----------------------------------------------|----------------------------------------------------------------------------------------------------------------------------------------------------------------------------------------------------------------------------------------------------------------------------------------------------------------------------------------------------------------------------------------------------------------------------------------------------------------------------------------|-----|--------------------------------------------------------------------------------------------|----------------------------------------------|-------------|---------------|----------------------------------------------------------------|-----------------------|--------------------------------|
| AO<br>A1<br>A2<br>A3<br>A4 | A1 SECTION<br>A2 FLOOR PLAN<br>A3 ELEVATIONS | All dimensions & levels to be checked on site prior to Work commencing. Use written dimensions only - do not scale off drawings. All materials and workmanship shall comply with local regulations, manufacturers' current printed specifications, relevant Australian Standards and the Building Code of Australia (BCA). Any form of reproduction of this drawing in full or in part without the written permission of Lowe Design + Draft constitutes an infringement of copyright. | Ď   | ISSUED FOR OWNER REVIEW REFINED NEW PLAN NEW FOOTPRINT BEHIND HALL DEVELOPMENT APPLICATION | 07-09-21<br>09-02-23<br>01-03-23<br>13-05-23 |             | location:     | LOT 1 DP 131409<br>1316 YASS RIVER ROAD<br>YASS RIVER NSW 2582 | LOWE                  |                                |
|                            |                                              |                                                                                                                                                                                                                                                                                                                                                                                                                                                                                        |     |                                                                                            |                                              |             | dwg title:    | SITE PLAN                                                      | 3 callala st calla    | g n + draft<br>la bay nsw 2540 |
|                            |                                              |                                                                                                                                                                                                                                                                                                                                                                                                                                                                                        |     |                                                                                            |                                              |             | scale:        | 1:500                                                          | email: cass@lowedesic | e: 0458 172 176                |
|                            |                                              |                                                                                                                                                                                                                                                                                                                                                                                                                                                                                        |     |                                                                                            |                                              |             | date plotted: | 01-03-23                                                       |                       | 69 880 024 338                 |